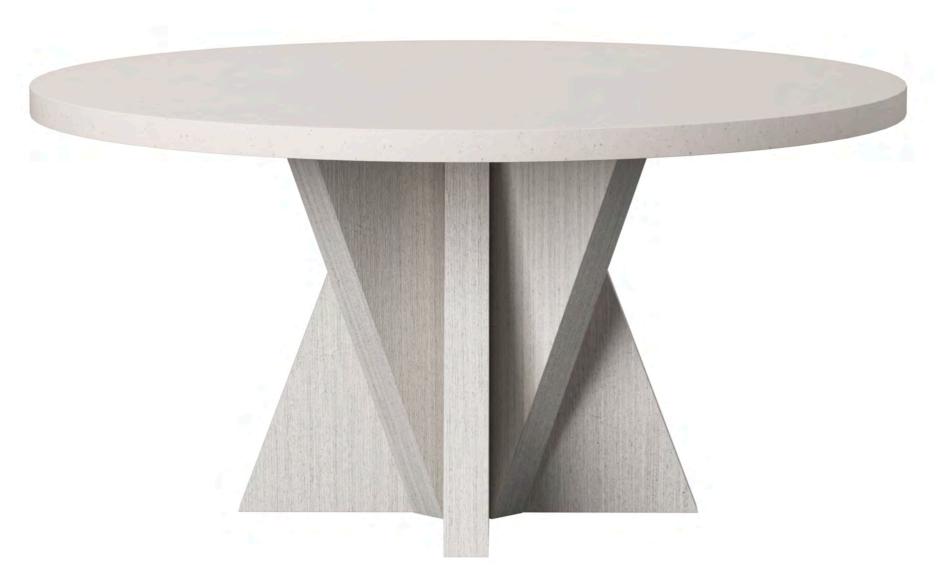

### **STRATUM**

Sleek and sophisticated, Stratum builds on a modernist perspective with a subtle hint of glamour. Intersecting planes and precise geometry are softened by a serene grey veneer and luminous marble. Angled panels pieced together like origami create interesting areas of shadow and light. Polished Nickel adds brilliant shine, framing the clean lines of minimalist forms. Key statement pieces are made with sculpted door fronts, featuring an intricate pattern reminiscent of the movement of wheat fields. The collection has a fresh lightness with a look that's elevated and unique, balancing understated beauty with moments of bold texture and elusive drama.

A modernist perspective with a subtle hint of glamour.

Intersecting planes and precise geometry softened by serene grey.

Stratum Dining Table 325272/325273.

Stratum Console Table 325910.

To download images and see highlights from our new Bernhardt Stratum collection, visit the link below.