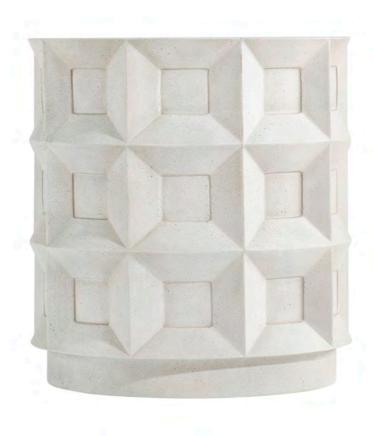

Bold structure and subtle drama combine with the repetition of iconic form.

Prado Side Table 324123C.

Bernhardt Interiors Lulu Chair N9303S and Prado Side Table 324123A.

To download images and see highlights from our new Bernhardt Prado collection, visit the link below.