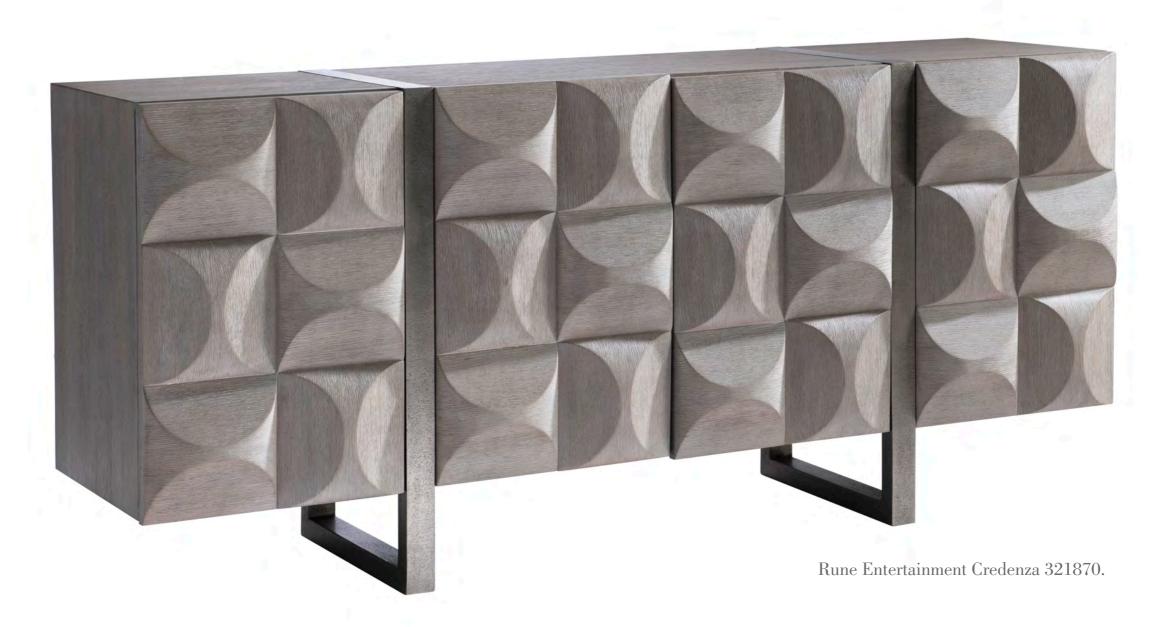

# BERNHARDT

FALL 2022 MEDIA KIT

style. passion. inspired design.

extraordinary pieces that make an impression.

thoughtful details. unexpected materials. authentic character.

effortless sophistication.

take a closer look.

# B E R N H A R D T INTERIORS



## Inspired by a passion to create.



Ona Dining Chair 321566.

Unexpected materials. Iconic style.





Alta Dresser 321052 and Nightstand 321232.

To download images and see highlights from our new Fall 2022 Bernhardt Interiors collection, visit the link below.

#### Bernhardt Fall 2022 Media Kit



BERNHARDT

CASEGOODS

#### **PRADO**

Prado combines bold structure and contemporary design with classical elements in a novel approach to modern rustic. Textural finishes and hammered metal add depth and dimension to streamlined forms, while the muted tones of concrete soften geometric profiles. Coffered surfaces find harmony and subtle drama in the repetition of form, resembling the iconic ceilings in the Prado in Madrid. Monolithic pieces suggest an architectural influence, giving the collection a cool, timeless vibe. The look has a curated feel, merging unexpected genres with an elevated aesthetic and molding the idea of modern rustic into a new form.



Prado Dining Table 324221B, Dining Chairs 321546B and Buffet 324131B.

An elevated aesthetic that molds the idea of modern rustic i