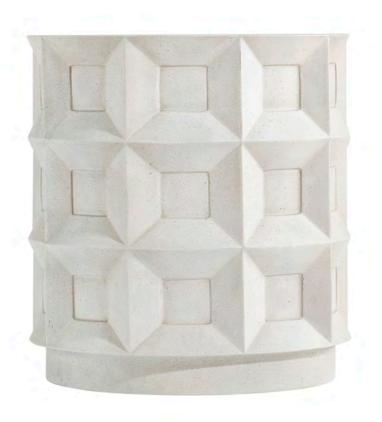

Bold structure and subtle drama combine with the repetition of iconic form.

Prado Side Table 324123C.

Bernhardt Interiors Lulu Chair N9303S and Prado Side Table 324123A.

To download images and see highlights from our new Bernhardt Prado collection, visit the link below.