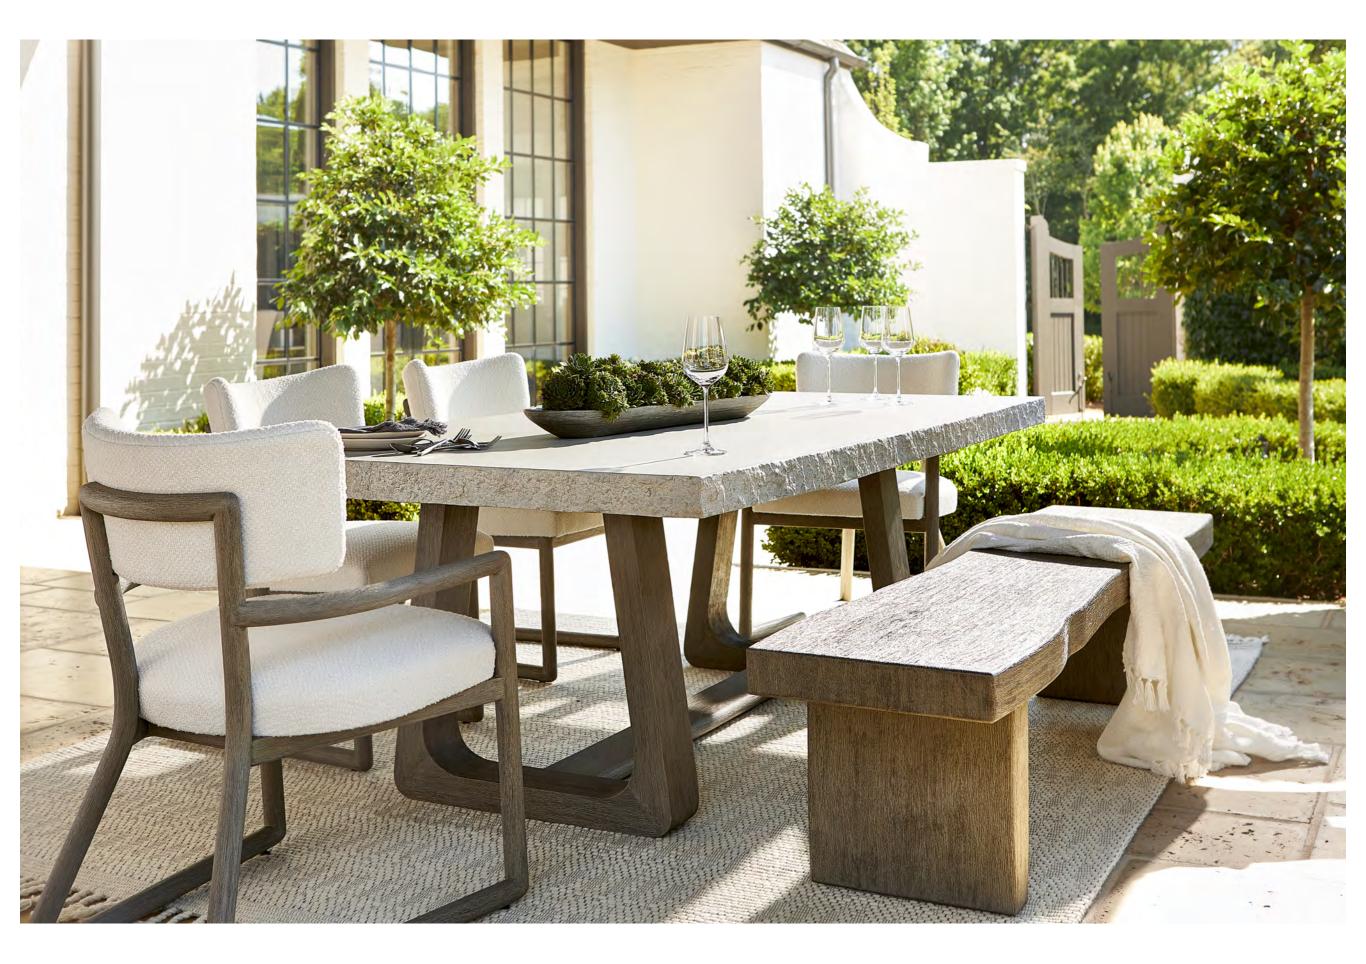

## B E R N H A R D T EXTERIORS

Bernhardt Exteriors features a range of luxury outdoor pieces, from dining tables and chairs to occasional tables, sofas, sectionals and more. Characterized by a high level of design and an elevated aesthetic, the collection is created in uniquely beautiful materials. Each all-weather piece can be used in a full outdoor space, such as a patio, terrace or deck. Seating groups are made with deep, sumptuous cushions for unrivaled comfort. Performance upholstery includes fabrics by Sunbrella among others. Evolving and intentionally eclectic, Bernhardt Exteriors breathes fresh air into exterior furnishings with a stylish, sophisticated approach to outdoor living.

Uniquely beautiful materials. Inspired design.

To download images and see highlights from our new Fall 2022 Bernhardt Exteriors collection, visit the link below.