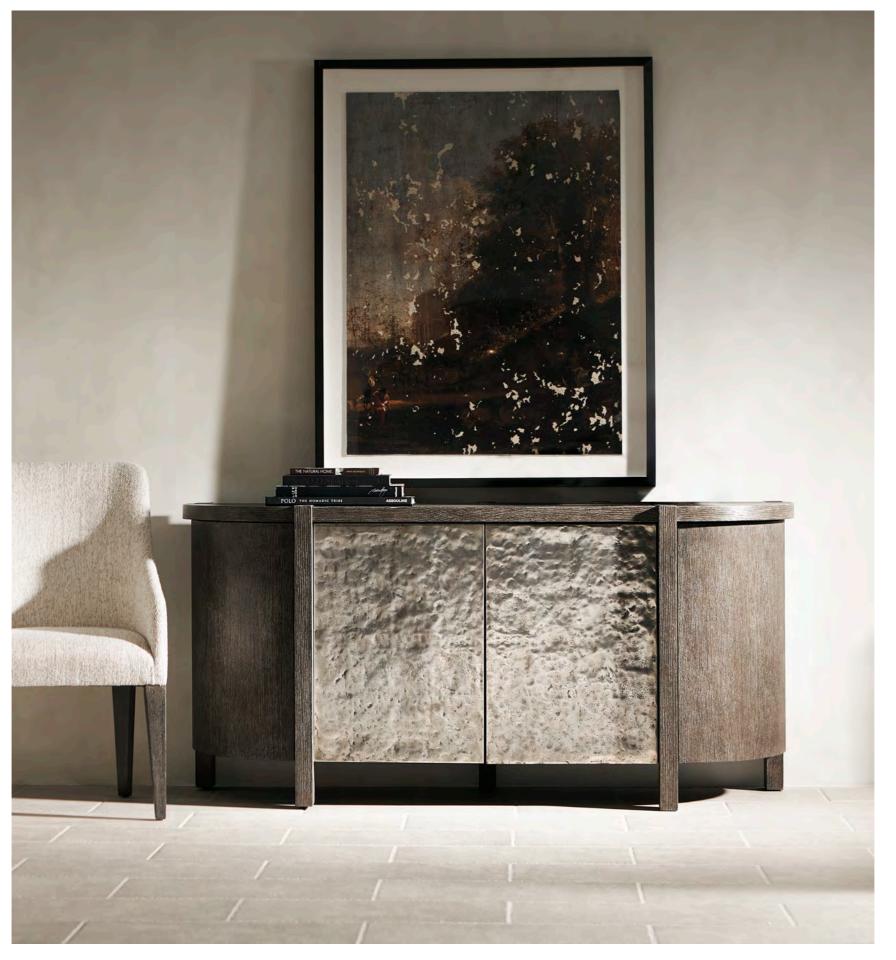

#### **PRADO**

Prado combines bold structure and contemporary design with classical elements in a novel approach to modern rustic. Textural finishes and hammered metal add depth and dimension to streamlined forms, while the muted tones of concrete soften geometric profiles. Coffered surfaces find harmony and subtle drama in the repetition of form, resembling the iconic ceilings in the Prado in Madrid. Monolithic pieces suggest an architectural influence, giving the collection a cool, timeless vibe. The look has a curated feel, merging unexpected genres with an elevated aesthetic and molding the idea of modern rustic into a new form.

Prado Dining Table 324221B, Dining Chairs 321546B and Buffet 324131B.

An elevated aesthetic that molds the idea of modern rustic into a new form.

Prado Buffet 324131B.

Prado Dining Chair 321546B and Buffet 324131B.