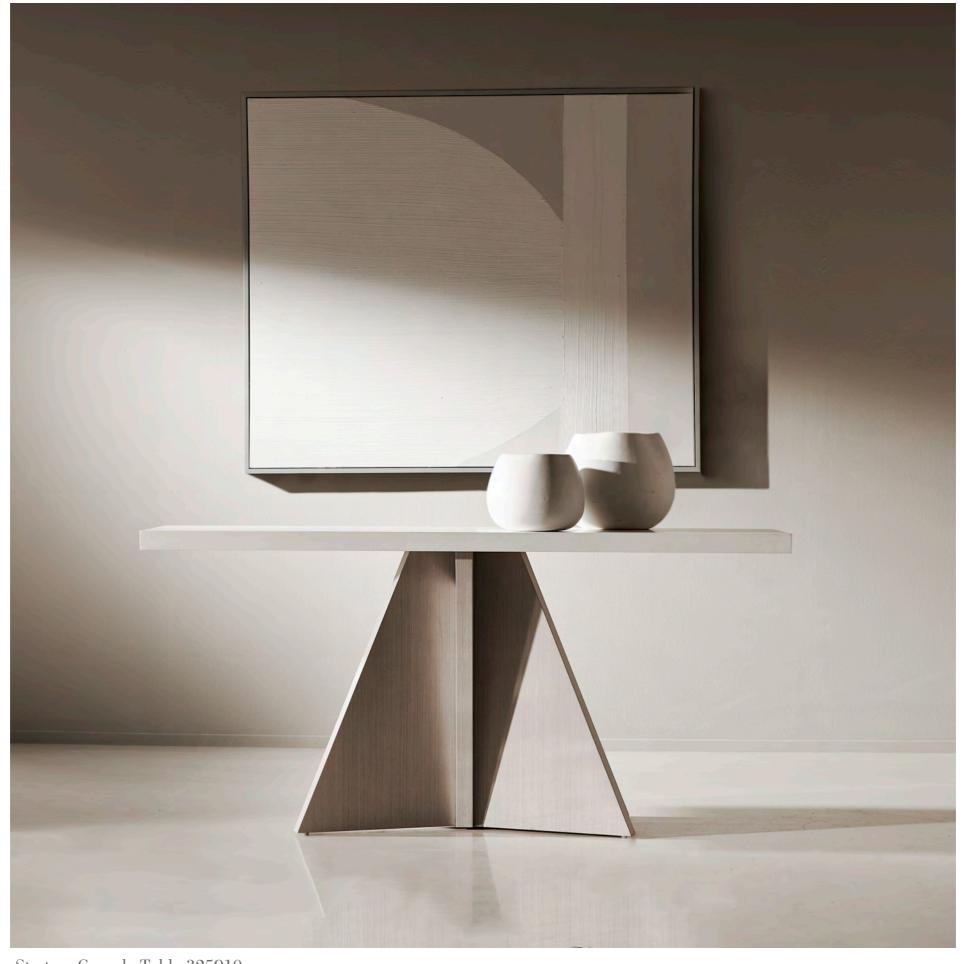

### **STRATUM**

Sleek and sophisticated, Stratum builds on a modernist perspective with a subtle hint of glamour. Intersecting planes and precise geometry are softened by a serene grey veneer and luminous marble. Angled panels pieced together like origami create interesting areas of shadow and light. Polished Nickel adds brilliant shine, framing the clean lines of minimalist forms. Key statement pieces are made with sculpted door fronts, featuring an intricate pattern reminiscent of the movement of wheat fields. The collection has a fresh lightness with a look that's elevated and unique, balancing understated beauty with moments of bold texture and elusive drama.

A modernist perspective with a subtle hint of glamour.

Intersecting planes and precise geometry softened by serene grey.

Stratum Dining Table 325272/325273.

Stratum Console Table 325910.

To download images and see highlights from our new Bernhardt Stratum collection, visit the link below.