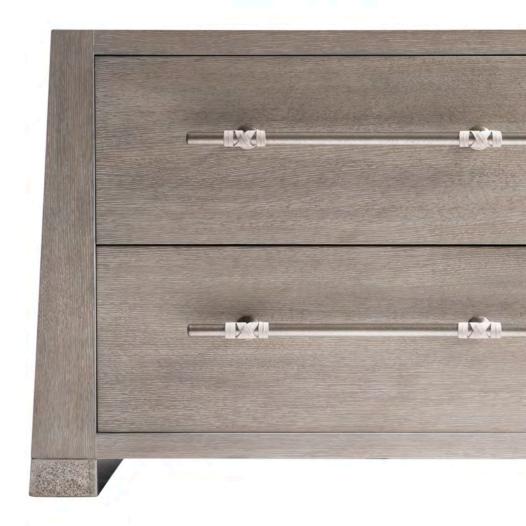

## Inspired by a passion to create.

Ona Dining Chair 321566.

Unexpected materials. Iconic style.

Alta Dresser 321052 and Nightstand 321232.

To download images and see highlights from our new Fall 2022 Bernhardt Interiors collection, visit the link below.