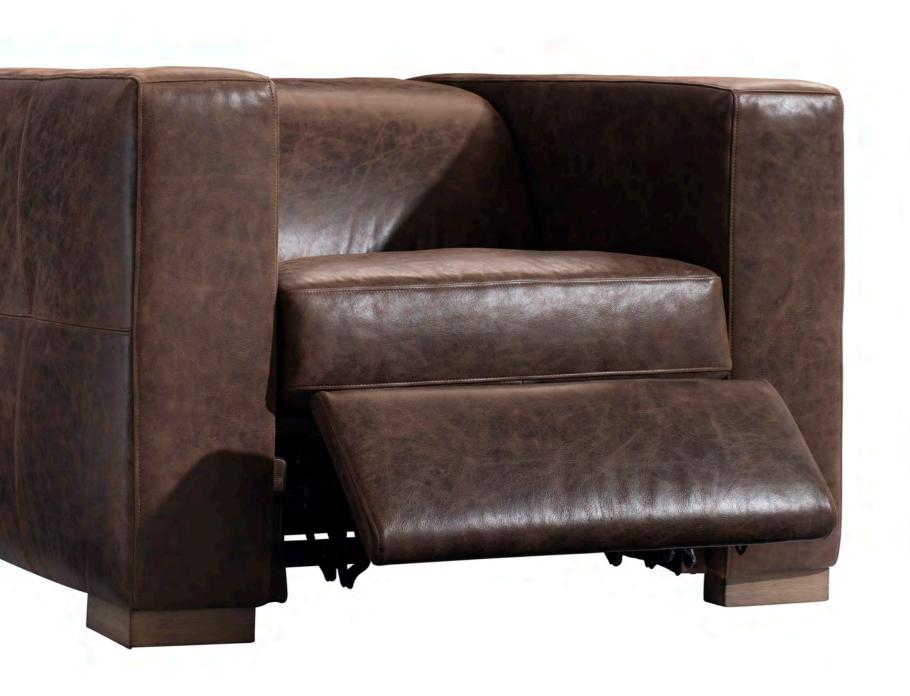

#### Bernhardt Fall 2022 Media Kit

The world's most comfortable sofa. Now in *leather*.

Plush Leather is the natural expansion of our popular Bernhardt Plush fabric seating collection, with a curated selection of leather introductions each season. Stylish and modern with deep, comfortable, luxurious seating, Plush Leather is a new experience in design for living spaces, combining organic, fully protected leathers with relaxed tailoring, sumptuous down cushions and gracious scale. After extensive research and development, the Plush Feather Down Cushion offers the industry's most luxurious leather seating experience. Plush is the perfect combination of unprecedented comfort with sophisticated, uncompromised styling. A fresh approach to leather seating, Plush Leather is the realization of our quest to create the world's most comfortable *leather* sofa.

Bernhardt Plush Leather Shelter Sofa 2367LO and Bernhardt Katana Cocktail Table 426016.

Fully protected leathers. Unbelievable softness.

Plush Leather Bliss Sofa 6167LO.

To download images and see highlights from our new Fall 2022 Bernhardt Plush Leather collection, visit the link below.