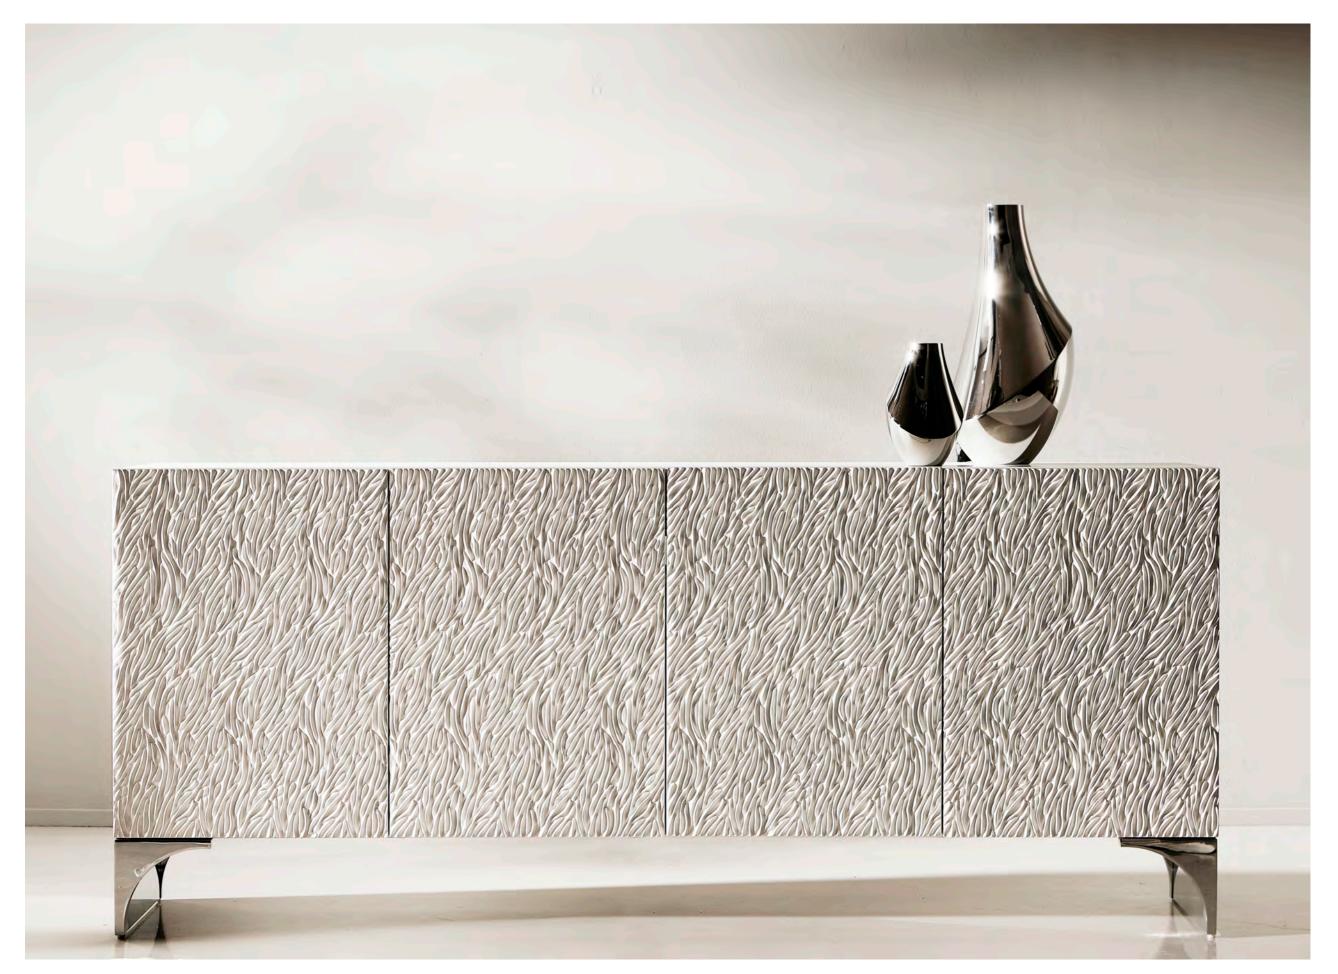

### **STRATUM**

Sleek and sophisticated, Stratum builds on a modernist perspective with a subtle hint of glamour. Intersecting planes and precise geometry are softened by a serene grey veneer and luminous marble. Angled panels pieced together like origami create interesting areas of shadow and light. Polished Nickel adds brilliant shine, framing the clean lines of minimalist forms. Key statement pieces are made with sculpted door fronts, featuring an intricate pattern reminiscent of the movement of wheat fields. The collection has a fresh lightness with a look that's elevated and unique, balancing understated beauty with moments of bold texture and elusive drama.

A modernist perspective with a subtle hint of glamour.

Intersecting planes and precise geometry softened by serene grey.

Stratum Dining Table 325272/325273.

Stratum Console Table 325910.

To download images and see highlights from our new Bernhardt Stratum collection, visit the link below.