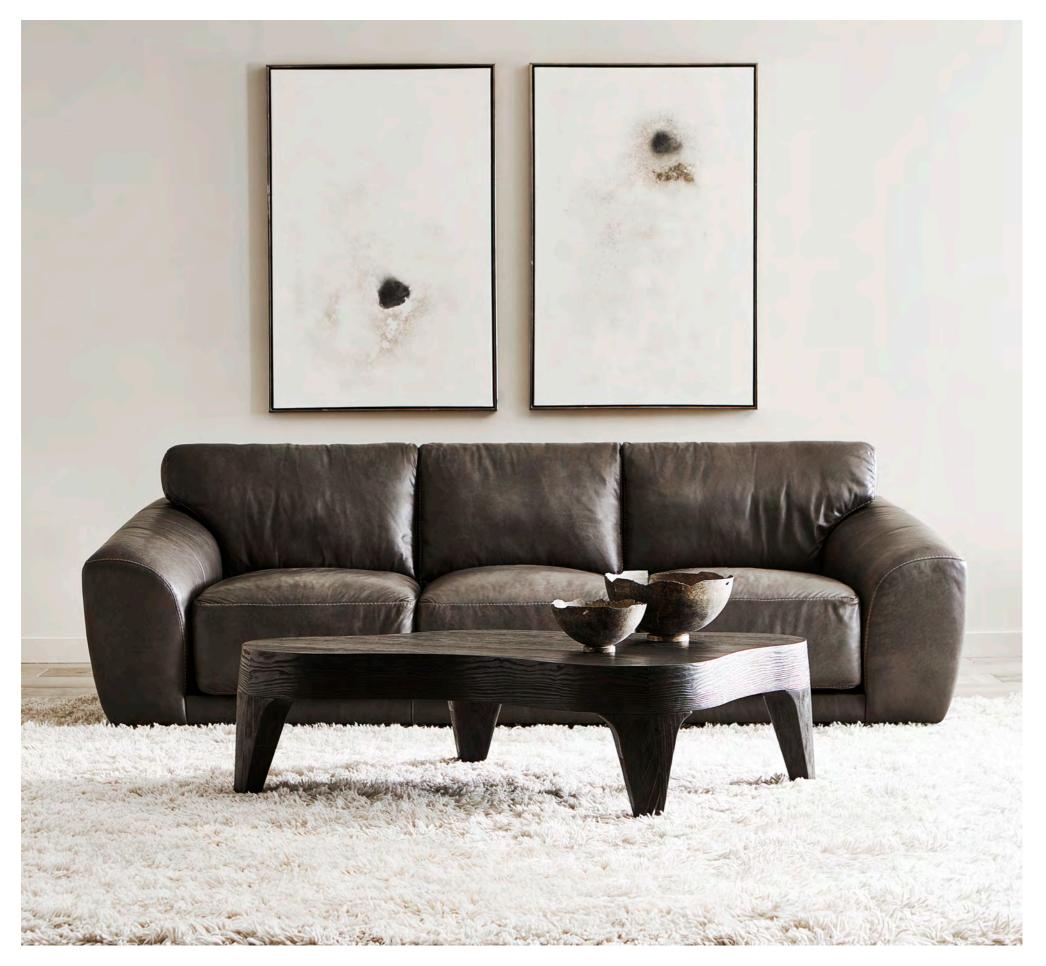

#### Bernhardt Fall 2022 Media Kit

The world's most comfortable sofa. Now in *leather*.

Plush Leather is the natural expansion of our popular Bernhardt Plush fabric seating collection, with a curated selection of leather introductions each season. Stylish and modern with deep, comfortable, luxurious seating, Plush Leather is a new experience in design for living spaces, combining organic, fully protected leathers with relaxed tailoring, sumptuous down cushions and gracious scale. After extensive research and development, the Plush Feather Down Cushion offers the industry's most luxurious leather seating experience. Plush is the perfect combination of unprecedented comfort with sophisticated, uncompromised styling. A fresh approach to leather seating, Plush Leather is the realization of our quest to create the world's most comfortable *leather* sofa.

Bernhardt Plush Leather Shelter Sofa 2367LO and Bernhardt Katana Cocktail Table 426016.

Fully protected leathers. Unbelievable softness.

Plush Leather Bliss Sofa 6167LO.

To download images and see highlights from our new Fall 2022 Bernhardt Plush Leather collection, visit the link below.