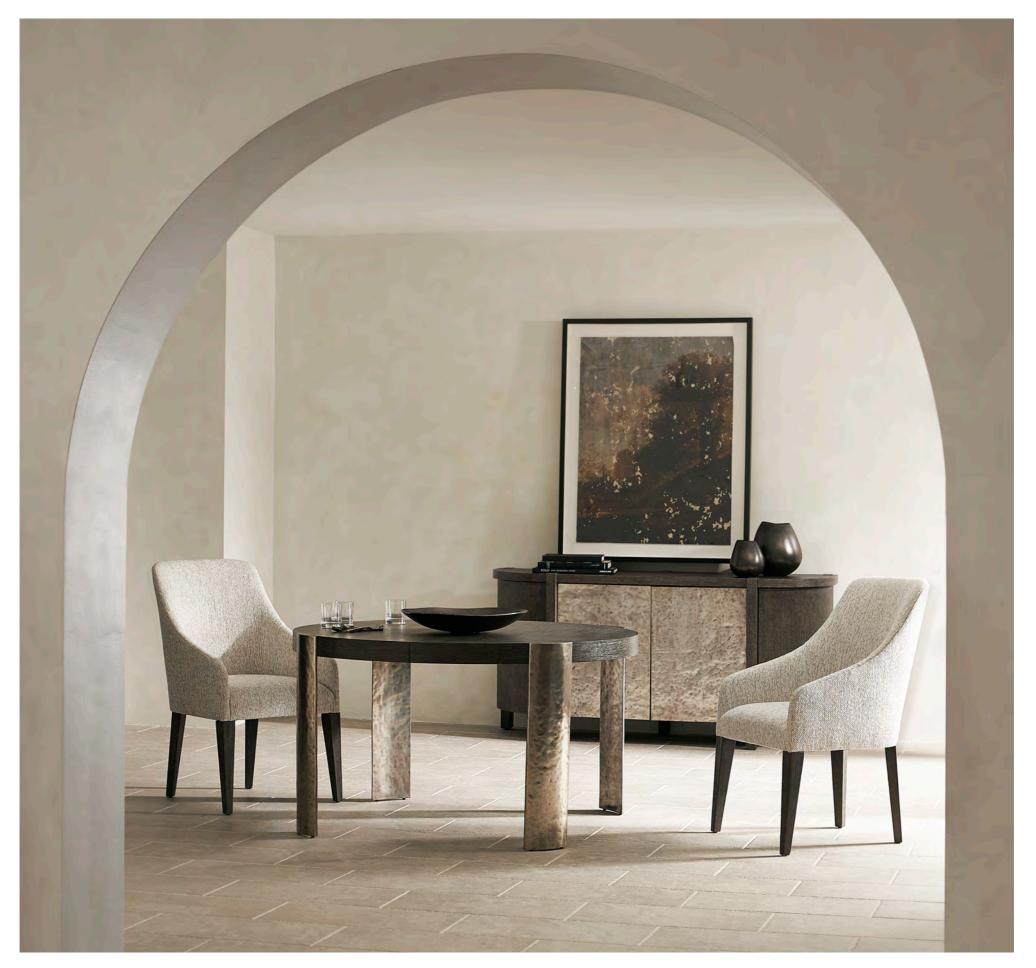

#### **PRADO**

Prado combines bold structure and contemporary design with classical elements in a novel approach to modern rustic. Textural finishes and hammered metal add depth and dimension to streamlined forms, while the muted tones of concrete soften geometric profiles. Coffered surfaces find harmony and subtle drama in the repetition of form, resembling the iconic ceilings in the Prado in Madrid. Monolithic pieces suggest an architectural influence, giving the collection a cool, timeless vibe. The look has a curated feel, merging unexpected genres with an elevated aesthetic and molding the idea of modern rustic into a new form.

Prado Dining Table 324221B, Dining Chairs 321546B and Buffet 324131B.

An elevated aesthetic that molds the idea of modern rustic into a new form.

Prado Buffet 324131B.

Prado Dining Chair 321546B and Buffet 324131B.

Bold structure and subtle drama combine with the repetition of iconic form.

Prado Side Table 324123C.

Bernhardt Interiors Lulu Chair N9303S and Prado Side Table 324123A.

To download images and see highlights from our new Bernhardt Prado collection, visit the link below.