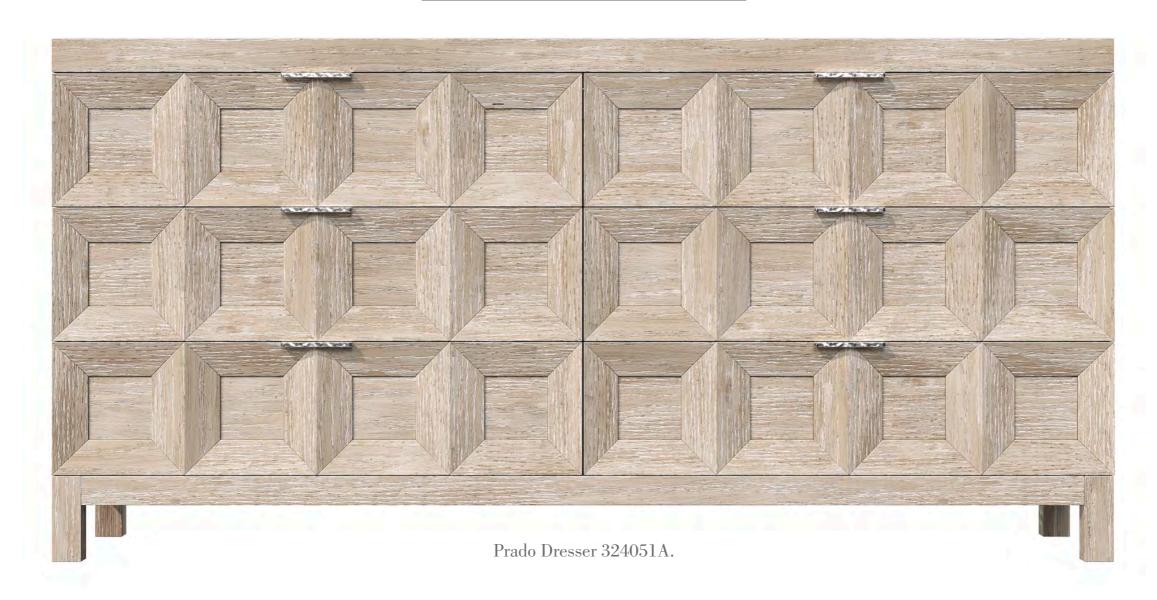

#### **PRADO**

Prado combines bold structure and contemporary design with classical elements in a novel approach to modern rustic. Textural finishes and hammered metal add depth and dimension to streamlined forms, while the muted tones of concrete soften geometric profiles. Coffered surfaces find harmony and subtle drama in the repetition of form, resembling the iconic ceilings in the Prado in Madrid. Monolithic pieces suggest an architectural influence, giving the collection a cool, timeless vibe. The look has a curated feel, merging unexpected genres with an elevated aesthetic and molding the idea of modern rustic into a new form.