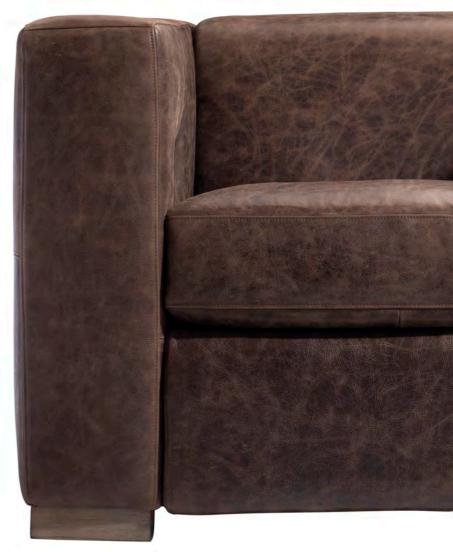

#### Bernhardt Fall 2022 Media Kit

The world's most comfortable sofa. Now in *leather*.

Plush Leather is the natural expansion of our popular Bernhardt Plush fabric seating collection, with a curated selection of leather introductions each season. Stylish and modern with deep, comfortable, luxurious seating, Plush Leather is a new experience in design for living spaces, combining organic, fully protected leathers with relaxed tailoring, sumptuous down cushions and gracious scale. After extensive research and development, the Plush Feather Down Cushion offers the industry's most luxurious leather seating experience. Plush is the perfect combination of unprecedented comfort with sophisticated, uncompromised styling. A fresh approach to leather seating, Plush Leather is the realization of our quest to create the world's most comfortable *leather* sofa.

Bernhardt Plush Leather Shelter Sofa 2367LO and Bernhardt Katana Cocktail Table 426016.

Fully protected leathers. Unbelievable softness.

Plush Leather Bliss Sofa 6167LO.

To download images and see highlights from our new Fall 2022 Bernhardt Plush Leather collection, visit the link below.