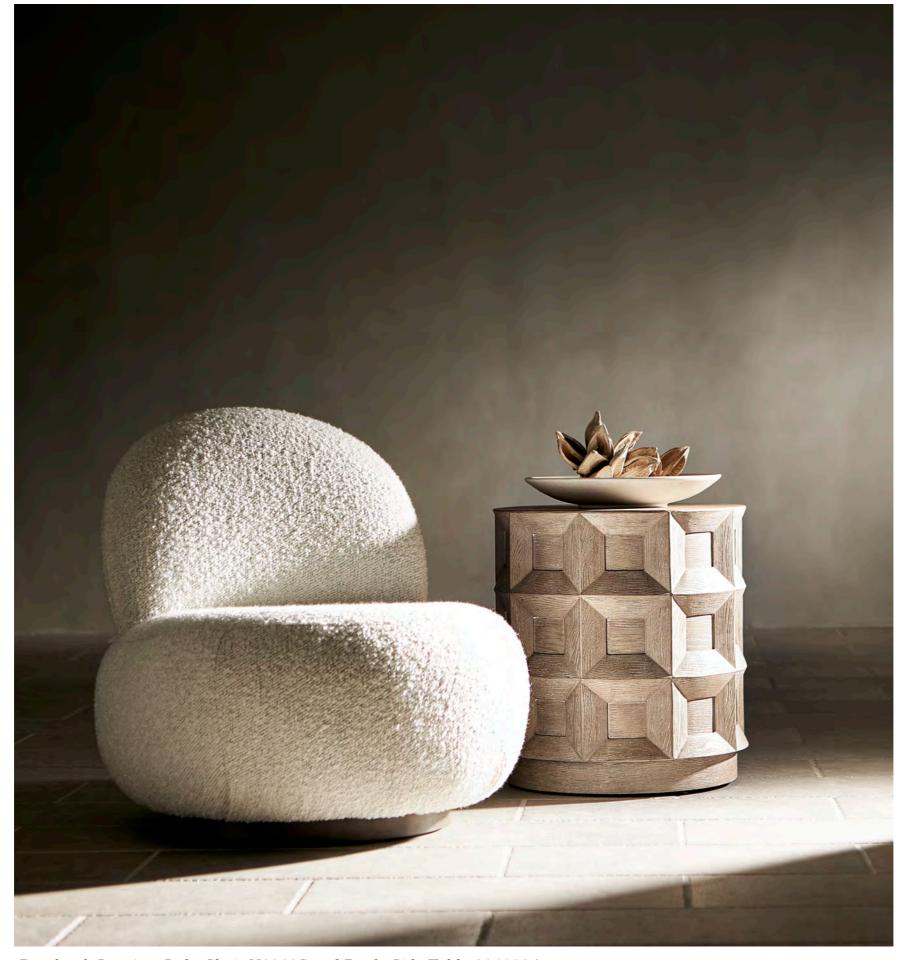

#### **PRADO**

Prado combines bold structure and contemporary design with classical elements in a novel approach to modern rustic. Textural finishes and hammered metal add depth and dimension to streamlined forms, while the muted tones of concrete soften geometric profiles. Coffered surfaces find harmony and subtle drama in the repetition of form, resembling the iconic ceilings in the Prado in Madrid. Monolithic pieces suggest an architectural influence, giving the collection a cool, timeless vibe. The look has a curated feel, merging unexpected genres with an elevated aesthetic and molding the idea of modern rustic into a new form.

Bold structure and subtle drama combine with the repetition of iconic form.

Prado Side Table 324123C.

Bernhardt Interiors Lulu Chair N9303S and Prado Side Table 324123A.

To download images and see highlights from our new Bernhardt Prado collection, visit the link below.