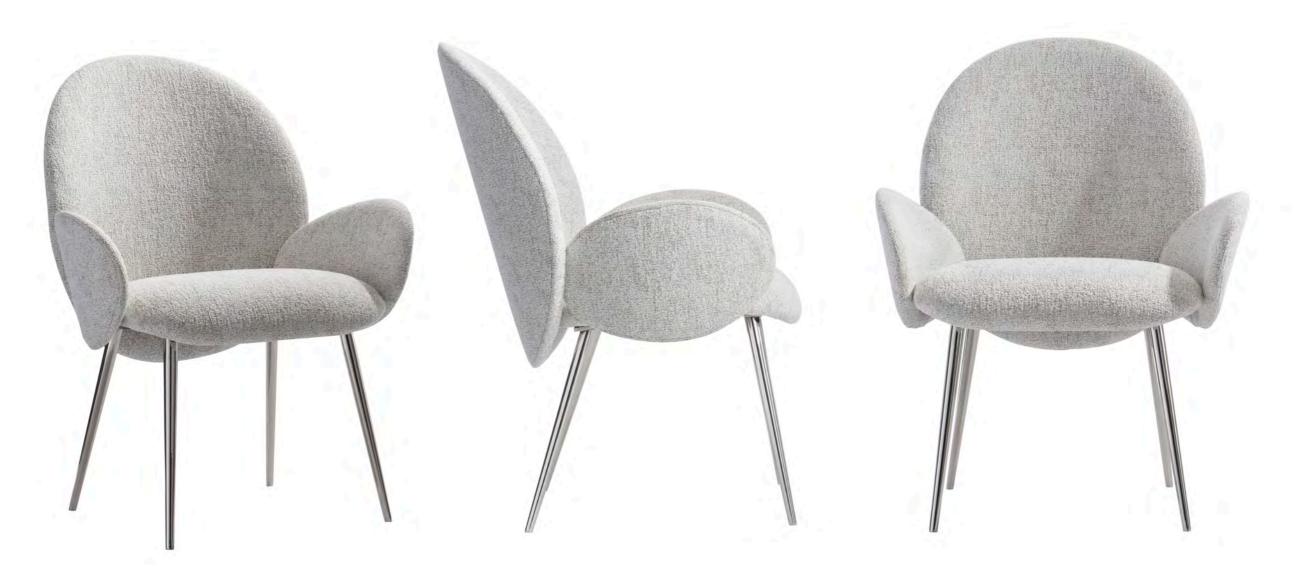

## Inspired by a passion to create.

Ona Dining Chair 321566.

Unexpected materials. Iconic style.

Alta Dresser 321052 and Nightstand 321232.

To download images and see highlights from our new Fall 2022 Bernhardt Interiors collection, visit the link below.