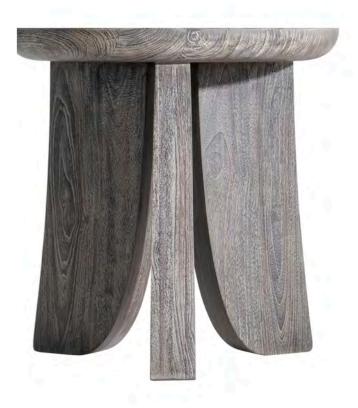

Bold structure and subtle drama combine with the repetition of iconic form.

Prado Side Table 324123C.

Bernhardt Interiors Lulu Chair N9303S and Prado Side Table 324123A.

To download images and see highlights from our new Bernhardt Prado collection, visit the link below.