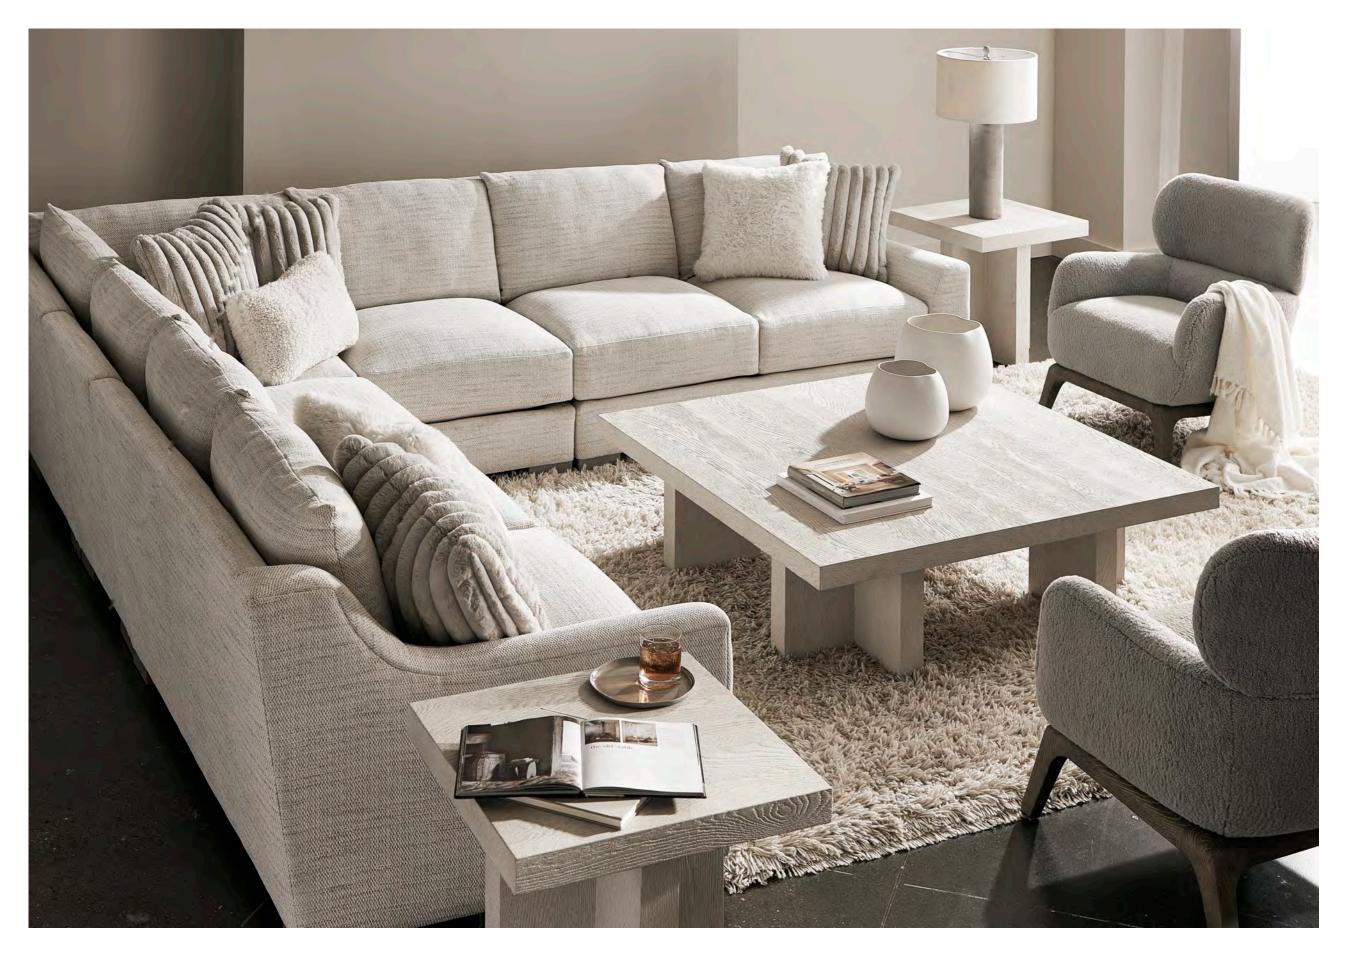

#### Bernhardt Fall 2022 Media Kit

The culmination of our quest to create the world's most comfortable sofa.

Bernhardt Renny Chair B7023, Bernhardt Plush Ariel Sofa P6087 and Bernhardt Kateri Cocktail Tables 487012.

Plush is the culmination of our quest to create the world's most comfortable sofa. Stylish and modern with deep, comfortable, luxurious seating, Plush is a new experience in design for living spaces, combining natural fabrics with relaxed tailoring, sumptuous down cushions and gracious scale. After extensive research and development, the Plush Feather Down Cushion offers the industry's most luxurious seating experience. To care for the cushions, you should turn and rotate them to wear evenly, fluff them as you would a pillow and vacuum them regularly for maximim resiliency. It is natural for feathers to come out of the cushions occasionally. Plush is so much more than just a sofa. It's the perfect combination of unprecedented comfort with sophisticated, uncompromised styling.

Bernhardt Plush Gabi Sectional - Armless Chairs (2) P7030, Corner Chair P7032, Right Arm Loveseat P7041 and Left Arm Loveseat P7042. Bernhardt Maddy Chairs B9103. Bernhardt Blythe Cocktail Table 485011 and Side Tables 485111.

To download images and see highlights from our new Fall 2022 Bernhardt Plush collection, visit the link below.