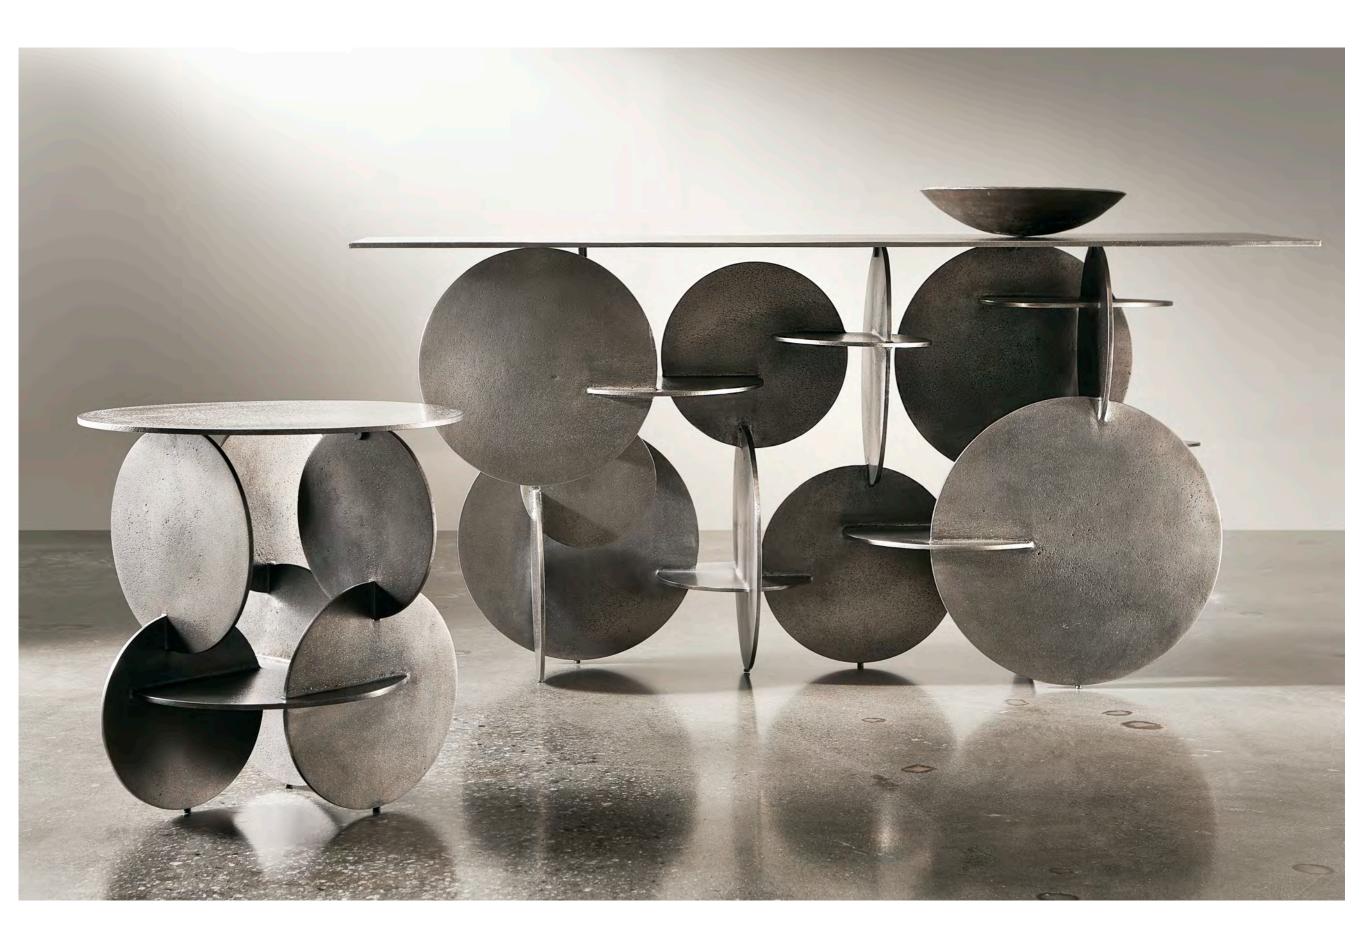

#### **PRADO**

Prado combines bold structure and contemporary design with classical elements in a novel approach to modern rustic. Textural finishes and hammered metal add depth and dimension to streamlined forms, while the muted tones of concrete soften geometric profiles. Coffered surfaces find harmony and subtle drama in the repetition of form, resembling the iconic ceilings in the Prado in Madrid. Monolithic pieces suggest an architectural influence, giving the collection a cool, timeless vibe. The look has a curated feel, merging unexpected genres with an elevated aesthetic and molding the idea of modern rustic into a new form.

Prado Dining Table 324221B, Dining Chairs 321546B and Buffet 324131B.

An elevated aesthetic that molds the idea of modern rustic into a new form.

Prado Buffet 324131B.

Prado Dining Chair 321546B and Buffet 324131B.

Bold structure and subtle drama combine with the repetition of iconic form.

Prado Side Table 324123C.

Bernhardt Interiors Lulu Chair N9303S and Prado Side Table 324123A.

To download images and see highlights from our new Bernhardt Prado collection, visit the link below.