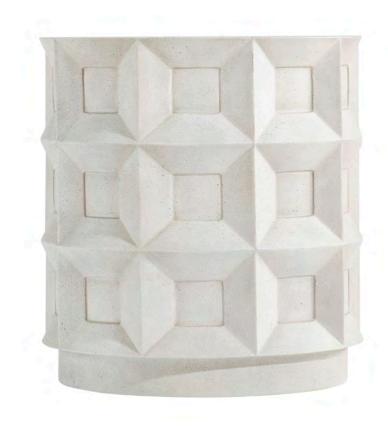

Bold structure and subtle drama combine with the repetition of iconic form.

Prado Side Table 324123C.

Bernhardt Interiors Lulu Chair N9303S and Prado Side Table 324123A.

To download images and see highlights from our new Bernhardt Prado collection, visit the link below.