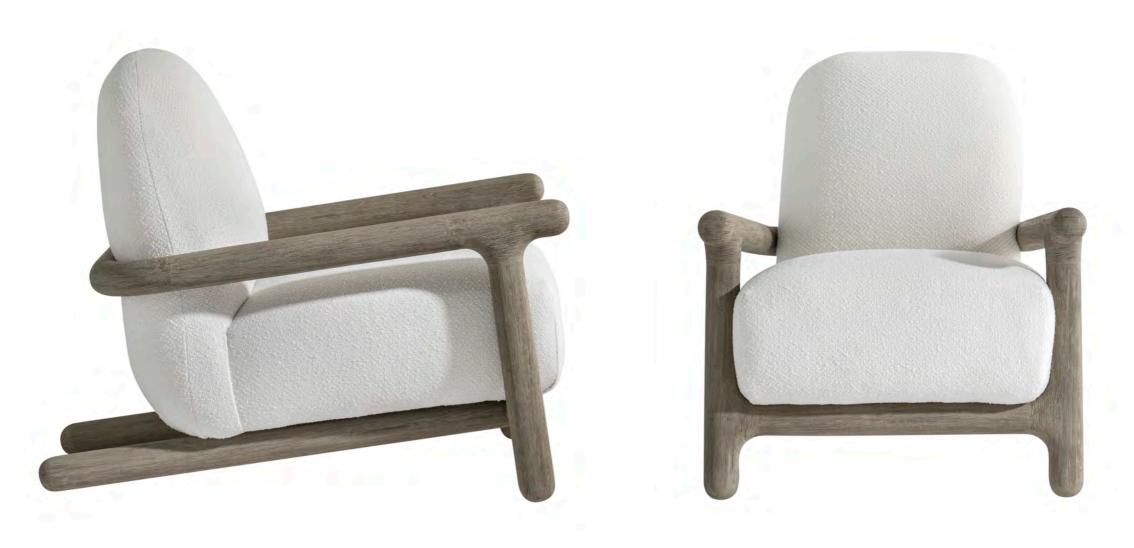

Bernhardt Fall 2022 Media Kit

34

BERNHARDT

ACCENT CHAIRS

Bernhardt Renny Chairs B7023 and Kateri Cocktail Table 487012.

Stunning modern design meets extraordinary attention to detail. Introducing a few of our newest chairs.