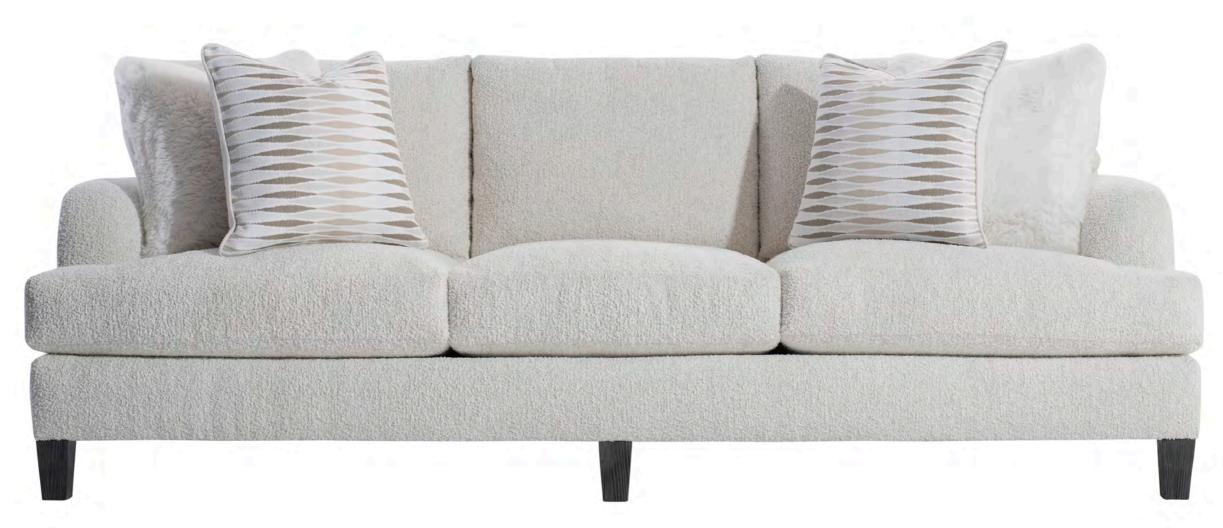

#### Bernhardt Fall 2022 Media Kit

The culmination of our quest to create the world's most comfortable sofa.

Bernhardt Renny Chair B7023, Bernhardt Plush Ariel Sofa P6087 and Bernhardt Kateri Cocktail Tables 487012.

Plush is the culmination of our quest to create the world's most comfortable sofa. Stylish and modern with deep, comfortable, luxurious seating, Plush is a new experience in design for living spaces, combining natural fabrics with relaxed tailoring, sumptuous down cushions and gracious scale. After extensive research and development, the Plush Feather Down Cushion offers the industry's most luxurious seating experience. To care for the cushions, you should turn and rotate them to wear evenly, fluff them as you would a pillow and vacuum them regularly for maximim resiliency. It is natural for feathers to come out of the cushions occasionally. Plush is so much more than just a sofa. It's the perfect combination of unprecedented comfort with sophisticated, uncompromised styling.

Bernhardt Plush Gabi Sectional - Armless Chairs (2) P7030, Corner Chair P7032, Right Arm Loveseat P7041 and Left Arm Loveseat P7042. Bernhardt Maddy Chairs B9103. Bernhardt Blythe Cocktail Table 485011 and Side Tables 485111.

To download images and see highlights from our new Fall 2022 Bernhardt Plush collection, visit the link below.