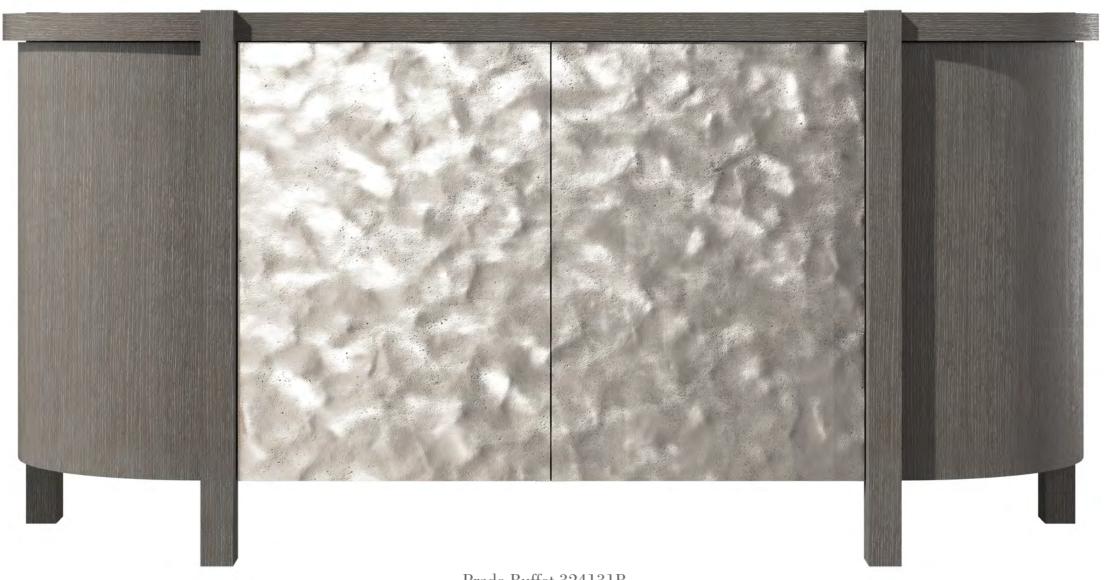

#### **PRADO**

Prado combines bold structure and contemporary design with classical elements in a novel approach to modern rustic. Textural finishes and hammered metal add depth and dimension to streamlined forms, while the muted tones of concrete soften geometric profiles. Coffered surfaces find harmony and subtle drama in the repetition of form, resembling the iconic ceilings in the Prado in Madrid. Monolithic pieces suggest an architectural influence, giving the collection a cool, timeless vibe. The look has a curated feel, merging unexpected genres with an elevated aesthetic and molding the idea of modern rustic into a new form.

Prado Dining Table 324221B, Dining Chairs 321546B and Buffet 324131B.

An elevated aesthetic that molds the idea of modern rustic into a new form.

Prado Buffet 324131B.

Prado Dining Chair 321546B and Buffet 324131B.