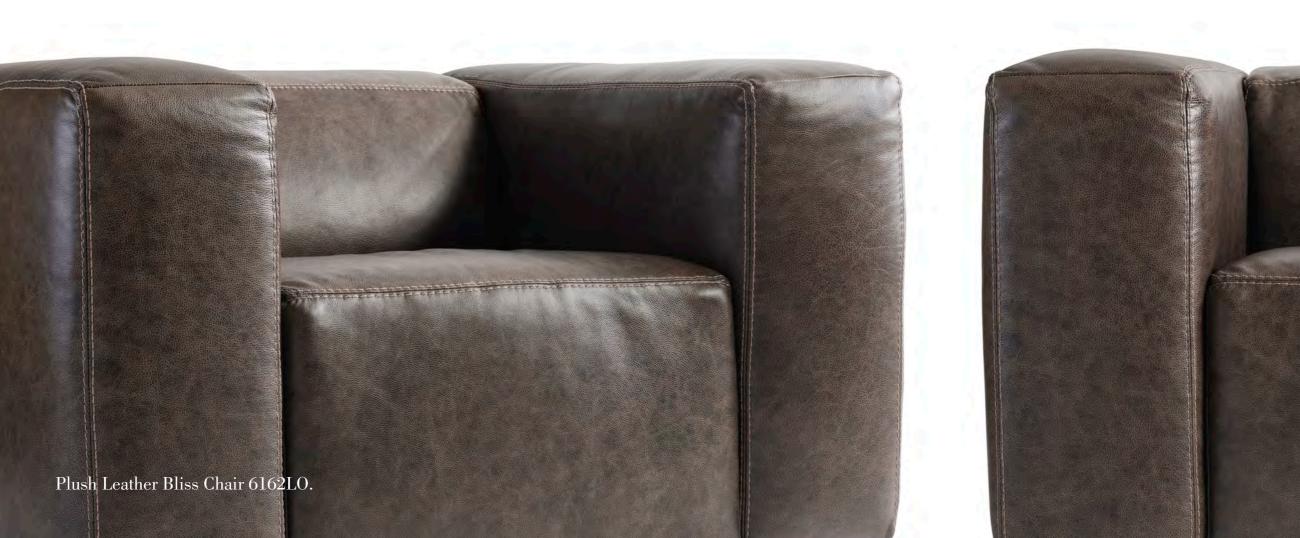

#### Bernhardt Fall 2022 Media Kit

The world's most comfortable sofa. Now in *leather*.

Plush Leather is the natural expansion of our popular Bernhardt Plush fabric seating collection, with a curated selection of leather introductions each season. Stylish and modern with deep, comfortable, luxurious seating, Plush Leather is a new experience in design for living spaces, combining organic, fully protected leathers with relaxed tailoring, sumptuous down cushions and gracious scale. After extensive research and development, the Plush Feather Down Cushion offers the industry's most luxurious leather seating experience. Plush is the perfect combination of unprecedented comfort with sophisticated, uncompromised styling. A fresh approach to leather seating, Plush Leather is the realization of our quest to create the world's most comfortable *leather* sofa.

Bernhardt Plush Leather Shelter Sofa 2367LO and Bernhardt Katana Cocktail Table 426016.

Fully protected leathers. Unbelievable softness.

Plush Leather Bliss Sofa 6167LO.

To download images and see highlights from our new Fall 2022 Bernhardt Plush Leather collection, visit the link below.