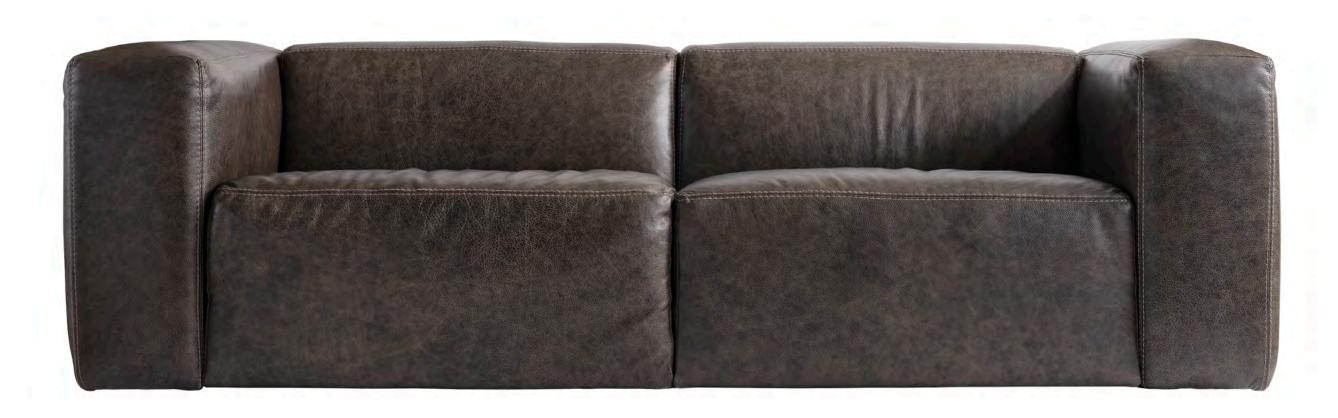

#### Bernhardt Fall 2022 Media Kit

The world's most comfortable sofa. Now in *leather*.

Plush Leather is the natural expansion of our popular Bernhardt Plush fabric seating collection, with a curated selection of leather introductions each season. Stylish and modern with deep, comfortable, luxurious seating, Plush Leather is a new experience in design for living spaces, combining organic, fully protected leathers with relaxed tailoring, sumptuous down cushions and gracious scale. After extensive research and development, the Plush Feather Down Cushion offers the industry's most luxurious leather seating experience. Plush is the perfect combination of unprecedented comfort with sophisticated, uncompromised styling. A fresh approach to leather seating, Plush Leather is the realization of our quest to create the world's most comfortable *leather* sofa.

Bernhardt Plush Leather Shelter Sofa 2367LO and Bernhardt Katana Cocktail Table 426016.

Fully protected leathers. Unbelievable softness.

Plush Leather Bliss Sofa 6167LO.

To download images and see highlights from our new Fall 2022 Bernhardt Plush Leather collection, visit the link below.