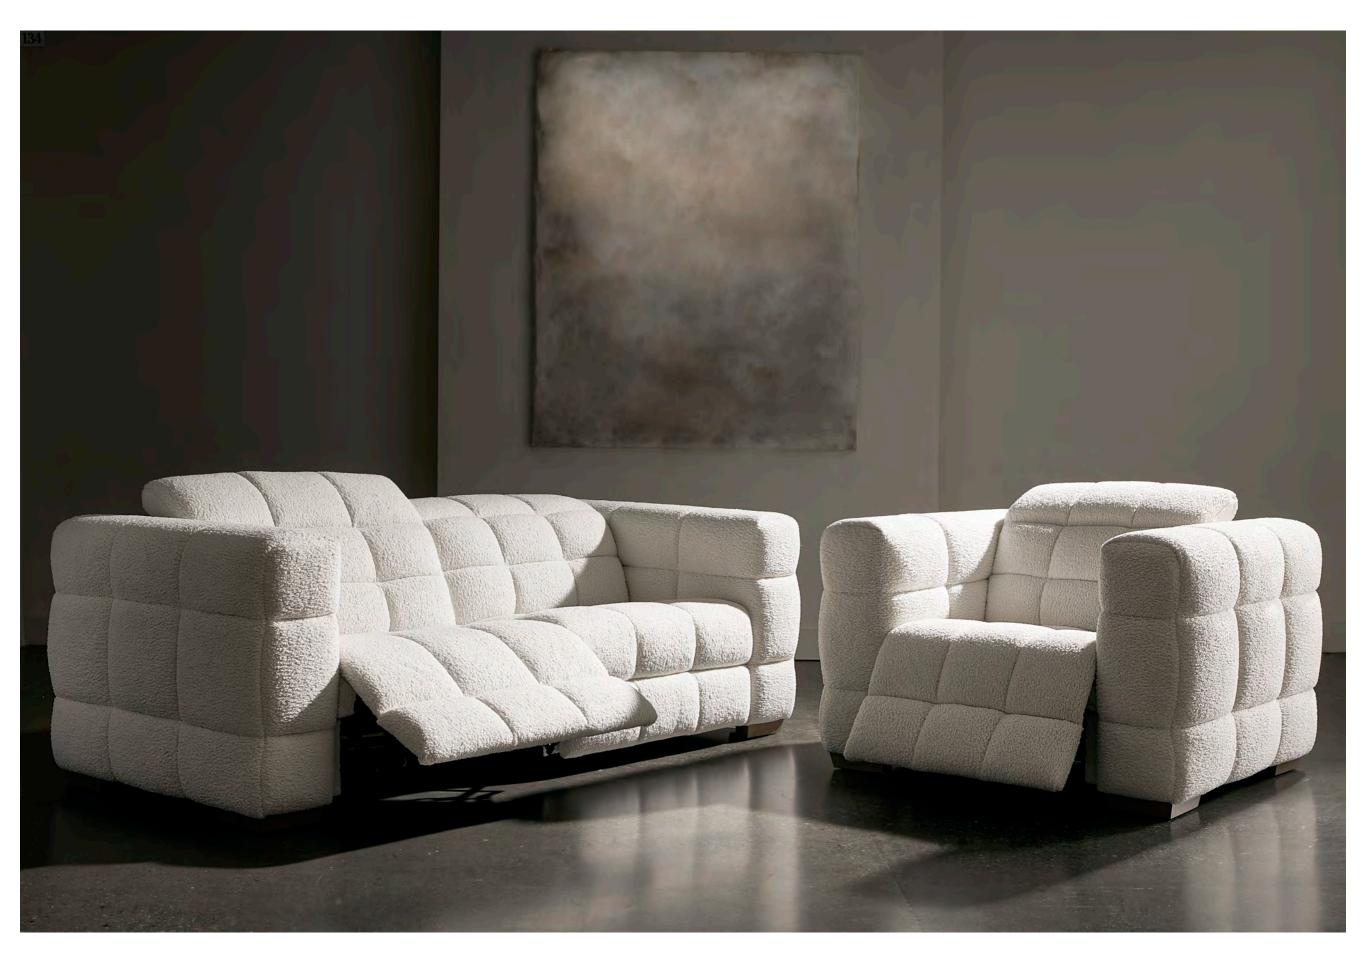

#### Bernhardt Fall 2022 Media Kit

The culmination of our quest to create the world's most comfortable sofa.

Bernhardt Renny Chair B7023, Bernhardt Plush Ariel Sofa P6087 and Bernhardt Kateri Cocktail Tables 487012.

Plush is the culmination of our quest to create the world's most comfortable sofa. Stylish and modern with deep, comfortable, luxurious seating, Plush is a new experience in design for living spaces, combining natural fabrics with relaxed tailoring, sumptuous down cushions and gracious scale. After extensive research and development, the Plush Feather Down Cushion offers the industry's most luxurious seating experience. To care for the cushions, you should turn and rotate them to wear evenly, fluff them as you would a pillow and vacuum them regularly for maximim resiliency. It is natural for feathers to come out of the cushions occasionally. Plush is so much more than just a sofa. It's the perfect combination of unprecedented comfort with sophisticated, uncompromised styling.