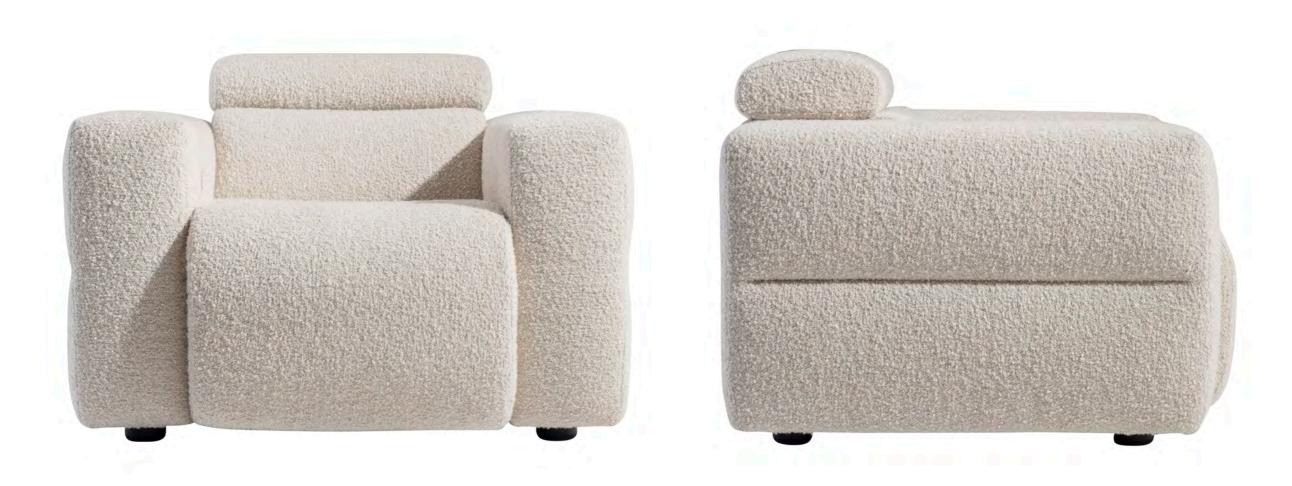

Bernhardt Fall 2022 Media Kit

34

BERNHARDT

ACCENT CHAIRS

Bernhardt Renny Chairs B7023 and Kateri Cocktail Table 487012.

Stunning modern design meets extraordinary attention to detail. Introducing a few of our newest chairs.