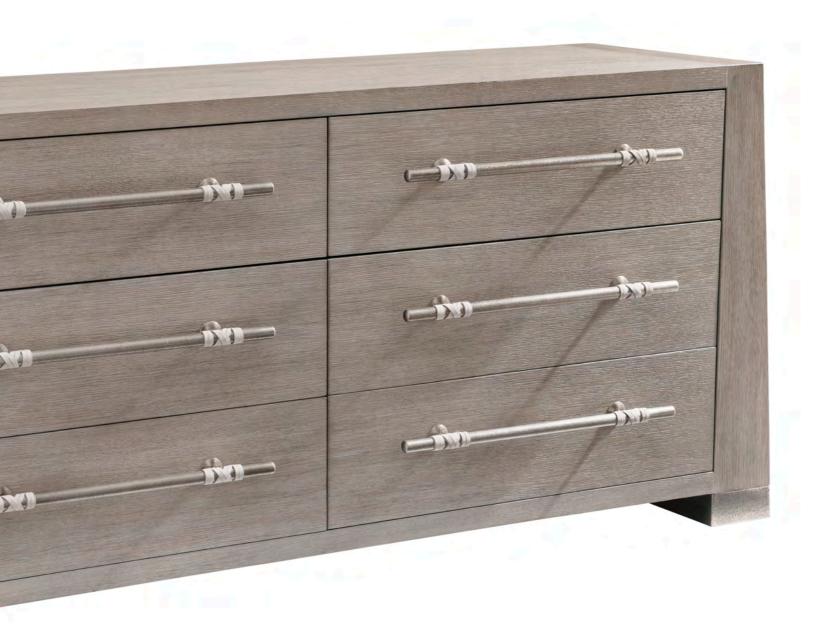

## Inspired by a passion to create.

Ona Dining Chair 321566.

Unexpected materials. Iconic style.

Alta Dresser 321052 and Nightstand 321232.

To download images and see highlights from our new Fall 2022 Bernhardt Interiors collection, visit the link below.