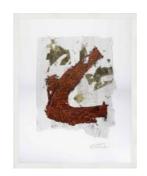

H: 38" x W: 34" x D: 2"

"Perfect Day" is a set of 22 resin and ink wall sculptures by 713 Resin including five 8" diameter, six 6" diameter and eleven 3" diameter sculptures.

H: 43" x W: 29" x D: 2"

"Pull Me Close - Don't Let Go" is a giclée on acrylic from an original mixed media work by artist Robert Mars.