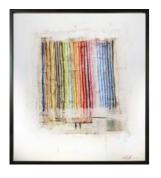

H: 50" x W: 20" x D: 2"

"This Is An Alaïa" is a giclée on fine art paper. Part of RFA Decor's Graphic MOD Collection.

H: 44" x W: 34" x D: 2"

"Black and Silver Abstract 2" is an original acrylic painting on acrylic. Part of RFA Decor's MOD Collection of moderately priced

H: 40" x W: 35" x D: 2"

"Black and White 2" is a handembellished giclée on canvas of an original acrylic painting. Part of RFA Decor's MOD Collection of moderately priced art.

H: 40" x W: 30" x D: 2"

24/7 Online Media Resource medialink.highpointmarket.org