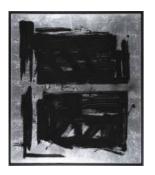

H: 50" x W: 20" x D: 2"

"This Is An Alaïa" is a giclée on fine art paper. Part of RFA Decor's Graphic MOD Collection.

H: 44" x W: 34" x D: 2"

"Black and Silver Abstract 2" is an original acrylic painting on acrylic. Part of RFA Decor's MOD Collection of moderately priced