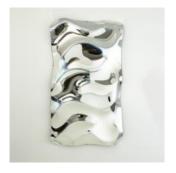

New FORM Design Studio for Global Views - The Ben Floor Mirror is an undulating, handformed, Italian glasswork of art. Also available in smaller size. H: 72" x W: 41" x D: 3"

The Fantastic Fruit Charger is made of handcrafted fused glass using brilliant colors to create the abstract design. Also available in small size.