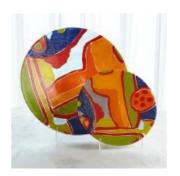

New FORM Design Studio for Global Views - The Ben Floor Mirror is an undulating, handformed, Italian glasswork of art. Also available in smaller size. H: 72" x W: 41" x D: 3"

The Fantastic Fruit Charger is made of handcrafted fused glass using brilliant colors to create the abstract design. Also available in small size.