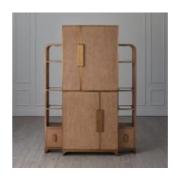

The Ives Dry Bar was inspired by the waterfall collections of the Art Deco period streamlined into contemporary silhouettes. Constructed of burled and straight grain oak veneers and stainless steel.

H: 84" x W: 17" x D: 60"