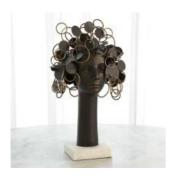

Not one to stand in the shadows of her Butterflies for Brains sister, the new Rings and Things for Brains is made of cast iron with a bronze and gold highlighted finish on a white marble base.

H: 25" x W: 14" x D: 14"