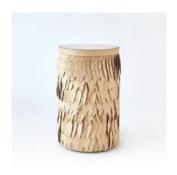

H: 21" x W: 0" x D: 12"

Designed by Ashley Childers for Global Views, the Arch & Ring Vase is made of Portuguese ceramic. Use as a vase when the ring is lowered or display as a sculpture when the ring sits on top.