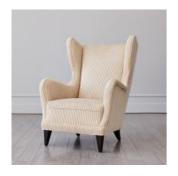

H: 14" x W: 9" x D: 14"

Inspired by 1940's club chairs, The Wing Chair is made of wide wale corduroy fabric and rubberwood with oiled walnut finish. Also available in muslin. H: 42" x W: 31" x D: 33"

The Congregation Pillow has hand embroidered cotton details and a down fill insert. Also available in lumbar size.
H: 20" x W: 20" x D: 0"