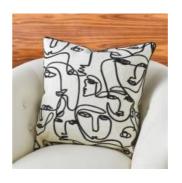

H: 14" x W: 9" x D: 14"

Inspired by 1940's club chairs, The Wing Chair is made of wide wale corduroy fabric and rubberwood with oiled walnut finish. Also available in muslin. H: 42" x W: 31" x D: 33"

The Congregation Pillow has hand embroidered cotton details and a down fill insert. Also available in lumbar size.
H: 20" x W: 20" x D: 0"